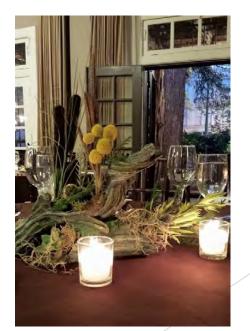

# green dot

**Centerpieces – Updated 2023** 



## **Containers**

Silver Mirror Vase



## Gold Metal Compote



#### White Ceramic Cube



# Floral Centerpieces





# Centerpieces

Eiffel Tower Vases with White Feather Bouquets



Lighted Dice



## Western









Beer Bottles with Wheat Stalks



Mason Jar Trio of Wildflowers





Wood Cube of Wildflowers



Beer Bottles with TX Wildflowers



#### Stacked Bubble Bowls













Cloche with Pinecones



#### Popcorn Buckets with Fresh Floral

Moravian Star





Hurricane with LED Pillar Candle



## Centerpieces

Green Wine Bottles with LED Candles



Disco Balls



Vintage Microphone with Records





Trio of Cylinders

## Lanterns

Black with LED Pillar





**Novo Lanterns** 



### White Lantern



# Tall Fiesta Floral in Large Cylinder

Fiesta Floral in Molacajete





# White Wash Box with Orange Floral





Papel Picado

#### Hedge Wall with Large Fiesta Flowers





Spiral Balloon Arch

Trio of Glass Cubes with Red Alstromerias



# Gold Compote with Wildflowers on Navy and Burgundy