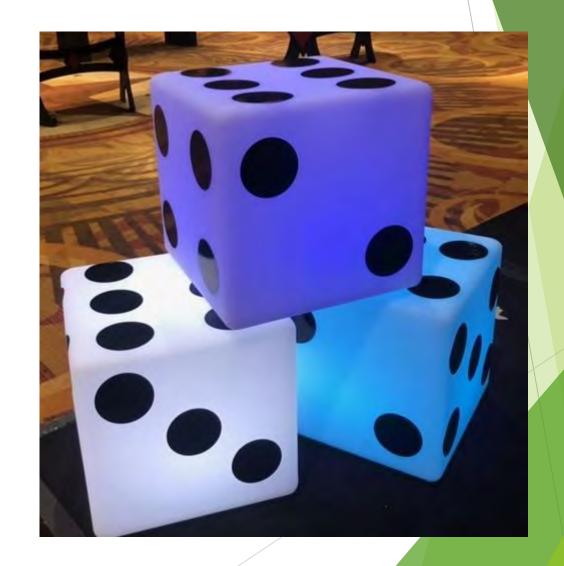

# green dot

**Centerpieces – Updated 2023** 



## **Containers**

Silver Mirror Vase



## Gold Metal Compote



#### White Ceramic Cube



# Floral Centerpieces





# Centerpieces

Eiffel Tower Vases with White Feather Bouquets



Lighted Dice



## Western









Beer Bottles with Wheat Stalks



Mason Jar Trio of Wildflowers





Wood Cube of Wildflowers



Beer Bottles with TX Wildflowers



#### Stacked Bubble Bowls













Cloche with Pinecones



#### Popcorn Buckets with Fresh Floral

Moravian Star





Hurricane with LED Pillar Candle



## Centerpieces

Green Wine Bottles with LED Candles



Disco Balls



Vintage Microphone with Records





Trio of Cylinders

## Lanterns

Black with LED Pillar





**Novo Lanterns** 



### White Lantern



# Tall Fiesta Floral in Large Cylinder

Fiesta Floral in Molacajete





# White Wash Box with Orange Floral





Papel Picado

#### Hedge Wall with Large Fiesta Flowers





Spiral Balloon Arch

Trio of Glass Cubes with Red Alstromerias



# Gold Compote with Wildflowers on