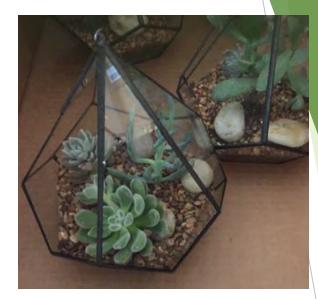

# green dot

**Centerpieces – Updated 2023** 



## **Containers**

Silver Mirror Vase



## Gold Metal Compote



#### White Ceramic Cube



# Floral Centerpieces





# Centerpieces

Eiffel Tower Vases with White Feather Bouquets



Lighted Dice



## Western









Beer Bottles with Wheat Stalks



Mason Jar Trio of Wildflowers





Wood Cube of Wildflowers



Beer Bottles with TX Wildflowers



#### Stacked Bubble Bowls













Cloche with Pinecones



#### Popcorn Buckets with Fresh Floral

Moravian Star





Hurricane with LED Pillar Candle



## Centerpieces

Green Wine Bottles with LED Candles



Disco Balls



Vintage Microphone with Records





Trio of Cylinders

## Lanterns

Black with LED Pillar





**Novo Lanterns** 



### White Lantern



# Tall Fiesta Floral in Large Cylinder

Fiesta Floral in Molacajete





# White Wash Box with Orange Floral





Papel Picado

#### Hedge Wall with Large Fiesta Flowers





Spiral Balloon Arch

Trio of Glass Cubes with Red Alstromerias



# Gold Compote with Wildflowers on Navy and Burgundy



# White Cube with White and Green Floral



Silver Mirror Cube with Blue Hydrangea and White Roses