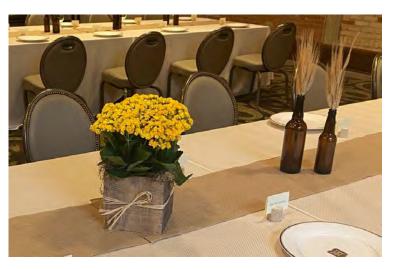

## Western

Beer Bottles with Wheat Stalks

Mason Jar Trio of Wildflowers

Wood Cube of Wildflowers

Beer Bottles with TX Wildflowers