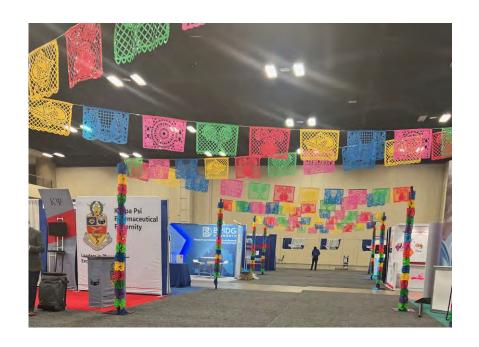

e



## Gold Metal Compote



#### White Ceramic Cube



# Floral Centerpieces





# Centerpieces

Eiffel Tower Vases with White Feather Bouquets



Lighted Dice



## Western









Beer Bottles with Wheat Stalks



Mason Jar Trio of Wildflowers





Wood Cube of Wildflowers



Beer Bottles with TX Wildflowers



#### Stacked Bubble Bowls













Cloche with Pinecones



#### Popcorn Buckets with Fresh Floral

Moravian Star





Hurricane with LED Pillar Candle



## Centerpieces

Green Wine Bottles with LED Candles



Disco Balls



Vintage Microphone with Records





Trio of Cylinders

## Lanterns

Black with LED Pillar





**Novo Lanterns** 



### White Lantern



# Tall Fiesta Floral in Large Cylinder

Fiesta Floral in Molacajete





# White Wash Box with Orange Floral





Papel Picado

#### Hedge Wall with Large Fiesta Flowers





Spiral Balloon Arch

Trio of Glass Cubes with Red Alstromerias



# Gold Compote with Wildflowers on Navy and Burgundy



# White Cube with White and Green Floral



Silver Mirror Cube with Blue Hydrangea and White Roses