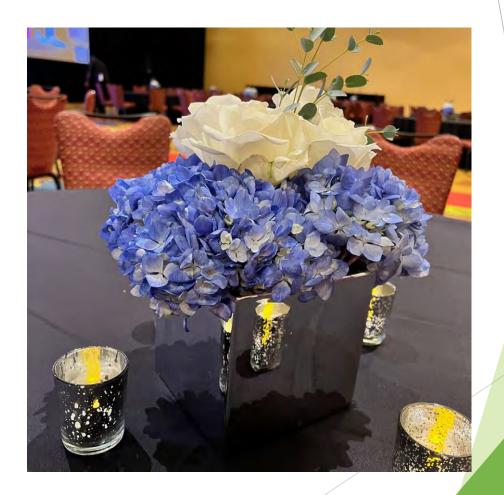

# White Cube with White and Green Floral

Silver Mirror Cube with Blue Hydrangea and White Roses