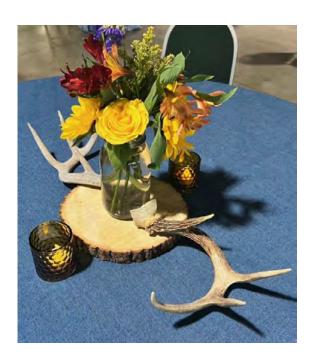

# green dot

**Centerpieces – Updated 2023** 



## **Containers**

Silver Mirror Vase



## Gold Metal Compote



#### White Ceramic Cube



# Floral Centerpieces





# Centerpieces

Eiffel Tower Vases with White Feather Bouquets



Lighted Dice



## Western









Beer Bottles with Wheat Stalks



Mason Jar Trio of Wildflowers





Wood Cube of Wildflowers



Beer Bottles with TX Wildflowers



#### Stacked Bubble Bowls













Cloche with Pinecones



#### Popcorn Buckets with Fresh Floral

Moravian Star





Hurricane with LED Pillar Candle



## Centerpieces

Green Wine Bottles with LED Candles



Disco Balls



Vintage Microphone with Records





Trio of Cylinders

## Lanterns

Black with LED Pillar





**Novo Lanterns** 



### White Lantern



# Tall Fiesta Floral in Large Cylinder

Fiesta Floral in Molacajete





# White Wash Box with Orange Floral





Papel Picado

#### Hedge Wall with Large Fiesta Flowers





Spiral Balloon Arch

Trio of Glass Cubes with Red Alstromerias



# Gold Compote with Wildflowers on Navy and Burgundy



# White Cube with White and Green Floral



Silver Mirror Cube with