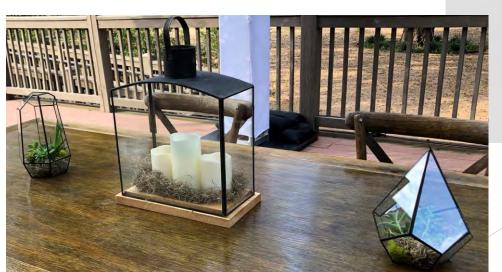

# green dot

**Centerpieces – Updated 2023** 



## **Containers**

Silver Mirror Vase



## Gold Metal Compote



#### White Ceramic Cube



# Floral Centerpieces





# Centerpieces

Eiffel Tower Vases with White Feather Bouquets



Lighted Dice



## Western









Beer Bottles with Wheat Stalks



Mason Jar Trio of Wildflowers





Wood Cube of Wildflowers



Beer Bottles with TX Wildflowers



#### Stacked Bubble Bowls













Cloche with Pinecones



#### Popcorn Buckets with Fresh Floral

Moravian Star





Hurricane with LED Pillar Candle



## Centerpieces

Green Wine Bottles with LED Candles



Disco Balls



Vintage Microphone with Records





Trio of Cylinders

## Lanterns

Black with LED Pillar





**Novo Lanterns** 



### White Lantern



# Tall Fiesta Floral in Large Cylinder

Fiesta Floral in Molacajete





# White Wash Box with Orange Floral





Papel Picado

#### Hedge Wall with Large Fiesta Flowers





Spiral Balloon Arch

Trio of Glass Cubes with Red Alstromerias



# Gold Compote with Wildflowers on Navy and Burgundy



# White Cube with White and Green Floral



Silver Mirror Cube with Blue Hydrangea and White Roses