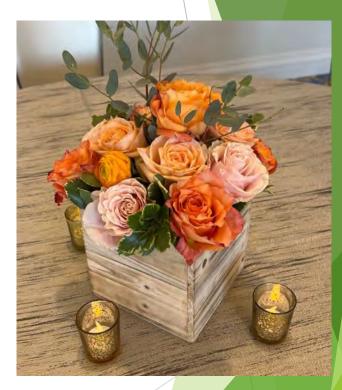

ase



## Gold Metal Compote



#### White Ceramic Cube



# Floral Centerpieces





# Centerpieces

Eiffel Tower Vases with White Feather Bouquets



Lighted Dice



## Western









Beer Bottles with Wheat Stalks



Mason Jar Trio of Wildflowers





Wood Cube of Wildflowers



Beer Bottles with TX Wildflowers



#### Stacked Bubble Bowls













Cloche with Pinecones



#### Popcorn Buckets with Fresh Floral

Moravian Star





Hurricane with LED Pillar Candle



## Centerpieces

Green Wine Bottles with LED Candles



Disco Balls



Vintage Microphone with Records





Trio of Cylinders

## Lanterns

Black with LED Pillar





**Novo Lanterns** 



### White Lantern



# Tall Fiesta Floral in Large Cylinder

Fiesta Floral in Molacajete





# White Wash Box with Orange Floral





Papel Picado

#### Hedge Wall with Large Fiesta Flowers





Spiral Balloon Arch

Trio of Glass Cubes with Red Alstromerias



# Gold Compote with Wildflowers on Navy and Burgundy



# White Cube with White and Green Floral



Silver Mirror Cube with Blue Hydrangea and White Roses