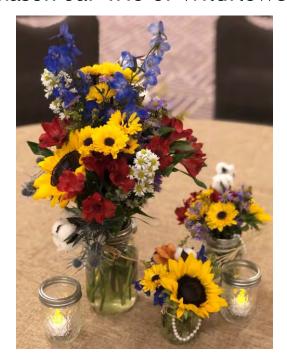

## Western

Beer Bottles with Wheat Stalks

Mason Jar Trio of Wildflowers

Wood Cube of Wildflowers

Beer Bottles with TX Wildflowers