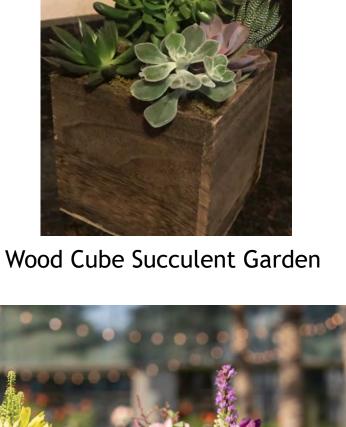

## Western

Beer Bottles with Wheat Stalks

Mason Jar Trio of Wildflowers

Wood Cube of Wildflowers

Beer Bottles with TX Wildflowers