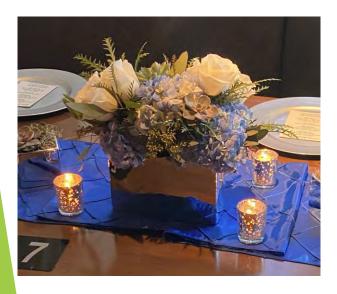

# White Cube with White and Green Floral

Silver Mirror Cube with Blue Hydrangea and White Roses