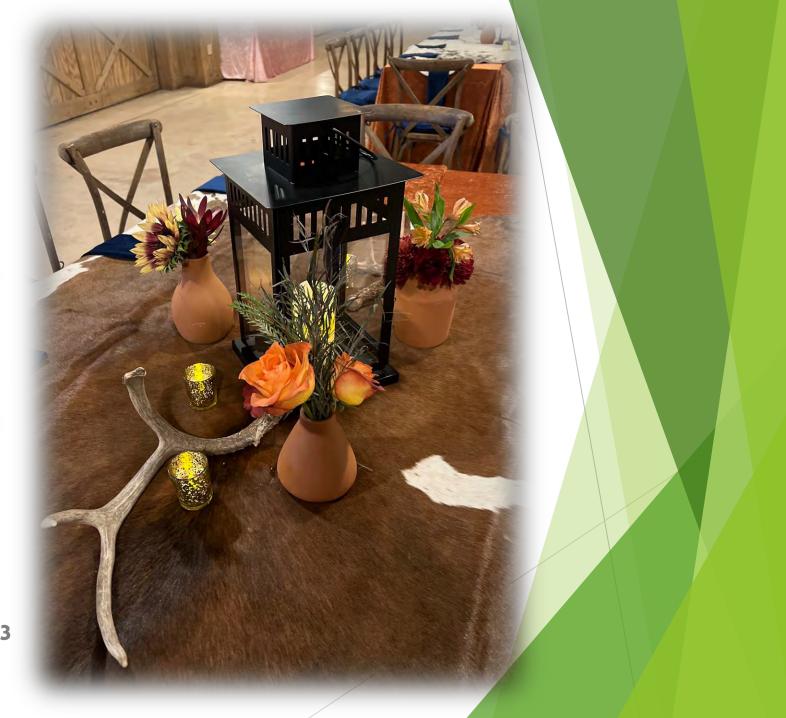

## Western

Beer Bottles with Wheat Stalks

Mason Jar Trio of Wildflowers

Wood Cube of Wildflowers

Beer Bottles with TX Wildflowers