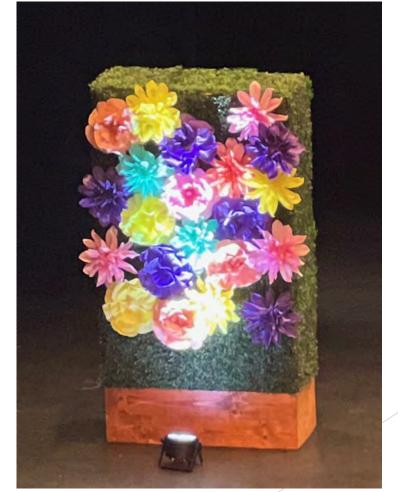

#### Hedge Wall with Large Fiesta Flowers

Spiral Balloon Arch

Trio of Glass Cubes with Red Alstromerias