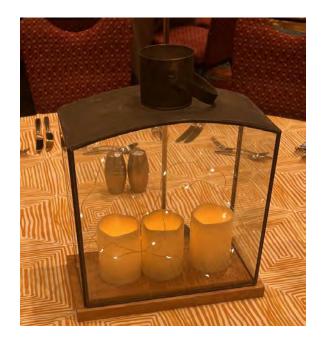

# green dot

**Centerpieces – Updated 2023** 



## **Containers**

Silver Mirror Vase



## Gold Metal Compote



#### White Ceramic Cube



# Floral Centerpieces





# Centerpieces

Eiffel Tower Vases with White Feather Bouquets



Lighted Dice



## Western









Beer Bottles with Wheat Stalks



Mason Jar Trio of Wildflowers





Wood Cube of Wildflowers



Beer Bottles with TX Wildflowers



#### Stacked Bubble Bowls













Cloche with Pinecones



#### Popcorn Buckets with Fresh Floral

Moravian Star





Hurricane with LED Pillar Candle



## Centerpieces

Green Wine Bottles with LED Candles



Disco Balls



Vintage Microphone with Records





Trio of Cylinders

## Lanterns

Black with LED Pillar





**Novo Lanterns** 



### White Lantern



# Tall Fiesta Floral in Large Cylinder

Fiesta Floral in Molacajete





# White Wash Box with Orange Floral





Papel Picado

#### Hedge Wall with Large Fiesta Flowers





Spiral Balloon Arch

Trio of Glass Cubes with Red Alstromerias



# Gold Compote with Wildflowers on Navy and Burgundy



# White Cube with White and Green Floral



Silver Mirror Cube with Blue Hydrangea and White Roses