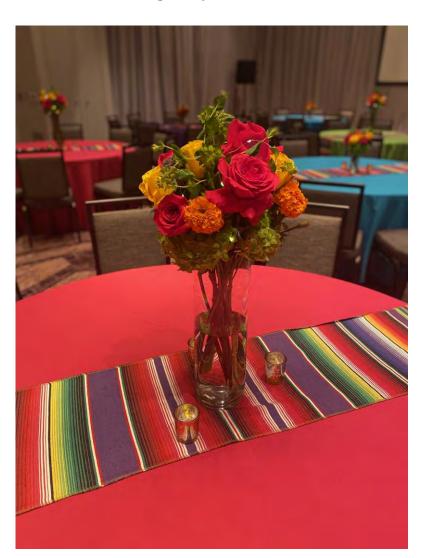

## **Containers**

Silver Mirror Vase



## Gold Metal Compote



#### White Ceramic Cube



# Floral Centerpieces





# Centerpieces

Eiffel Tower Vases with White Feather Bouquets



Lighted Dice



## Western









Beer Bottles with Wheat Stalks



Mason Jar Trio of Wildflowers





Wood Cube of Wildflowers



Beer Bottles with TX Wildflowers



#### Stacked Bubble Bowls













Cloche with Pinecones



#### Popcorn Buckets with Fresh Floral

Moravian Star





Hurricane with LED Pillar Candle



## Centerpieces

Green Wine Bottles with LED Candles



Disco Balls



Vintage Microphone with Records





Trio of Cylinders

## Lanterns

Black with LED Pillar





**Novo Lanterns** 



### White Lantern



# Tall Fiesta Floral in Large Cylinder

Fiesta Floral in Molacajete





# White Wash Box with Orange Floral





Papel Picado

#### Hedge Wall with Large Fiesta Flowers





Spiral Balloon Arch

Trio of Glass Cubes with Red Alstromerias



# Gold Compote with Wildflowers on Navy and Burgundy



# White Cube with White and Green Floral



Silver Mirror Cube with Blue Hydrangea and White Roses