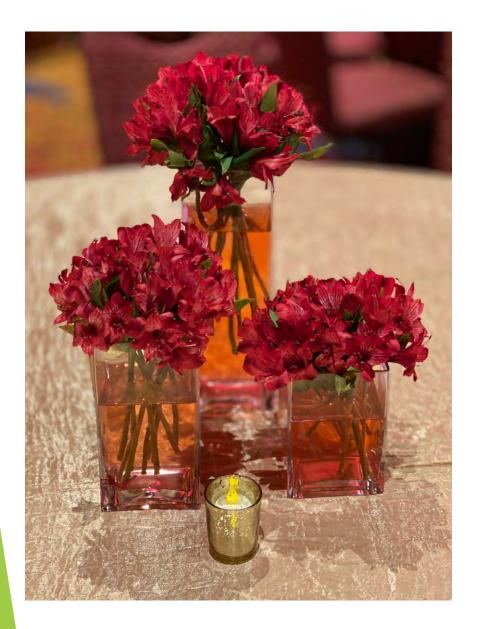

#### Hedge Wall with Large Fiesta Flowers

Spiral Balloon Arch

Trio of Glass Cubes with Red Alstromerias