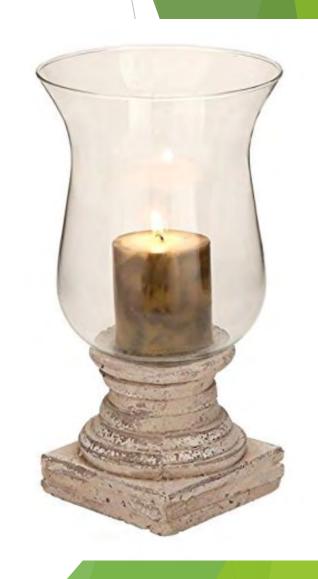

#### Popcorn Buckets with Fresh Floral

Moravian Star

Hurricane with LED Pillar Candle