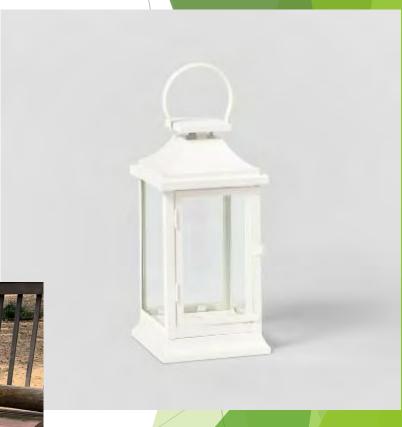

# green dot

**Centerpieces – Updated 2023** 



## **Containers**

Silver Mirror Vase



## Gold Metal Compote



#### White Ceramic Cube



# Floral Centerpieces





# Centerpieces

Eiffel Tower Vases with White Feather Bouquets



Lighted Dice



## Western









Beer Bottles with Wheat Stalks



Mason Jar Trio of Wildflowers





Wood Cube of Wildflowers



Beer Bottles with TX Wildflowers



#### Stacked Bubble Bowls













Cloche with Pinecones



#### Popcorn Buckets with Fresh Floral

Moravian Star





Hurricane with LED Pillar Candle



## Centerpieces

Green Wine Bottles with LED Candles



Disco Balls



Vintage Microphone with Records





Trio of Cylinders

## Lanterns

Black with LED Pillar





**Novo Lanterns** 



### White Lantern



# Tall Fiesta Floral in Large Cylinder

Fiesta Floral in Molacajete





# White Wash Box with Orange Floral





Papel Picado

#### Hedge Wall with Large Fiesta Flowers





Spiral Balloon Arch

Trio of Glass Cubes with Red Alstromerias



# Gold Compote with Wildflowers on Navy and Burgundy



# White Cube with White and Green Floral



Silver Mirror Cube with Blue Hydrangea and White Roses