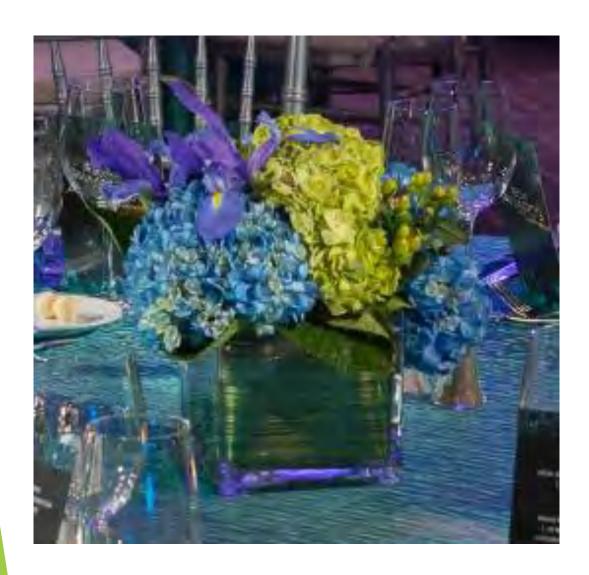

# White Cube with White and Green Floral

Silver Mirror Cube with Blue Hydrangea and White Roses