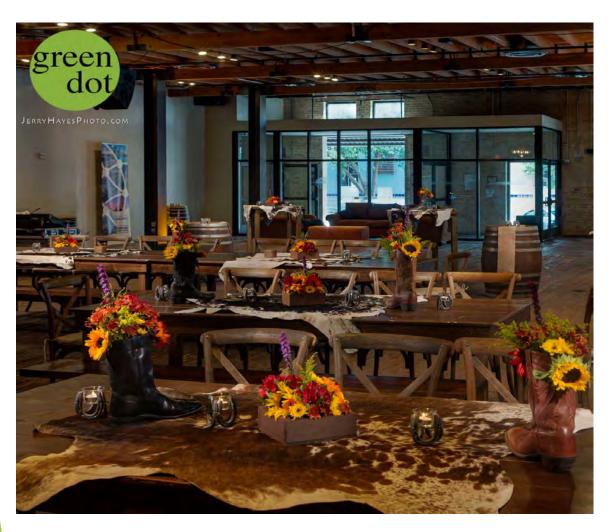

## Western

Beer Bottles with Wheat Stalks

Mason Jar Trio of Wildflowers

Wood Cube of Wildflowers

Beer Bottles with TX Wildflowers