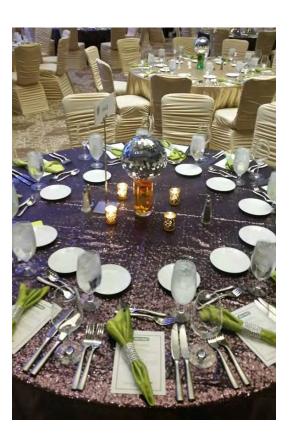

## Centerpieces

Green Wine Bottles with LED Candles

Disco Balls

Vintage Microphone with Records

Trio of Cylinders