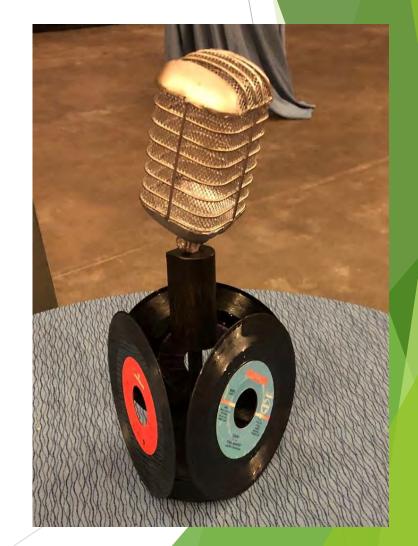

## Centerpieces

Green Wine Bottles with LED Candles

Disco Balls

Vintage Microphone with Records

Trio of Cylinders