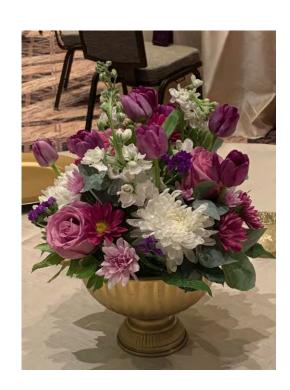

# green dot

**Centerpieces – Updated 2023** 



## **Containers**

Silver Mirror Vase



## Gold Metal Compote



#### White Ceramic Cube



# Floral Centerpieces





# Centerpieces

Eiffel Tower Vases with White Feather Bouquets



Lighted Dice



## Western









Beer Bottles with Wheat Stalks



Mason Jar Trio of Wildflowers





Wood Cube of Wildflowers



Beer Bottles with TX Wildflowers



#### Stacked Bubble Bowls













Cloche with Pinecones



#### Popcorn Buckets with Fresh Floral

Moravian Star





Hurricane with LED Pillar Candle



## Centerpieces

Green Wine Bottles with LED Candles



Disco Balls



Vintage Microphone with Records





Trio of Cylinders

## Lanterns

Black with LED Pillar





**Novo Lanterns** 



### White Lantern



# Tall Fiesta Floral in Large Cylinder

Fiesta Floral in Molacajete





# White Wash Box with Orange Floral





Papel Picado

#### Hedge W