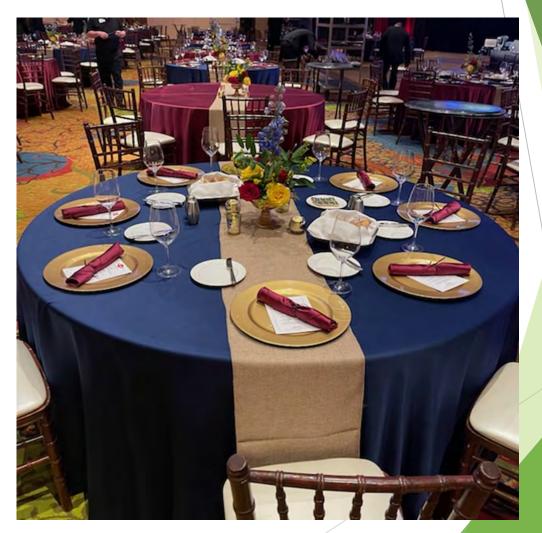

Beer Bottles with Wheat Stalks



Mason Jar Trio of Wildflowers





Wood Cube of Wildflowers



Beer Bottles with TX Wildflowers



#### Stacked Bubble Bowls













Cloche with Pinecones



#### Popcorn Buckets with Fresh Floral

Moravian Star





Hurricane with LED Pillar Candle



## Centerpieces

Green Wine Bottles with LED Candles



Disco Balls



Vintage Microphone with Records





Trio of Cylinders

## Lanterns

Black with LED Pillar





**Novo Lanterns** 



### White Lantern



# Tall Fiesta Floral in Large Cylinder

Fiesta Floral in Molacajete





# White Wash Box with Orange Floral





Papel Picado

#### Hedge Wall with Large Fiesta Flowers





Spiral Balloon Arch

Trio of Glass Cubes with Red Alstromerias



# Gold Compote with Wildflowers on Navy and Burgundy



# White Cube with White and Green Floral



Silver Mirror Cube with Blue Hydrangea and White Roses