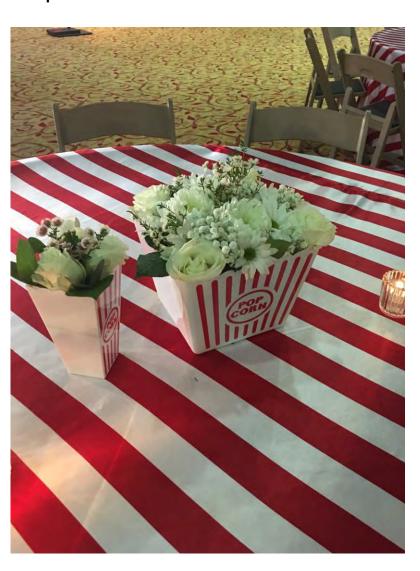

#### Popcorn Buckets with Fresh Floral

Moravian Star

Hurricane with LED Pillar Candle