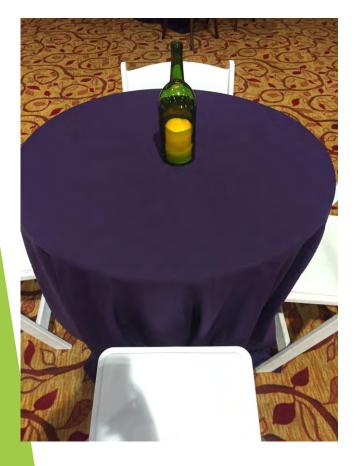

## Centerpieces

Green Wine Bottles with LED Candles

Disco Balls

Vintage Microphone with Records

Trio of Cylinders