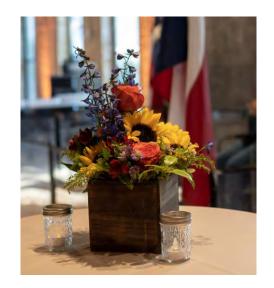

# green dot

**Centerpieces – Updated 2023** 



## **Containers**

Silver Mirror Vase



## Gold Metal Compote



#### White Ceramic Cube



# Floral Centerpieces





# Centerpieces

Eiffel Tower Vases with White Feather Bouquets



Lighted Dice



## Western









Beer Bottles with Wheat Stalks



Mason Jar Trio of Wildflowers





Wood Cube of Wildflowers



Beer Bottles with TX Wildflowers



#### Stacked Bubble Bowls













Cloche with Pinecones



#### Popcorn Buckets with Fresh Floral

Moravian Star





Hurricane with LED Pillar Candle



## Centerpieces

Green Wine Bottles with LED Candles



Disco Balls



Vintage Microphone with Records





Trio of Cylinders

## Lanterns

Black with LED Pillar





**Novo Lanterns** 



### White Lantern



# Tall Fiesta Floral in Large Cylinder

Fiesta Floral in Molacajete





# White Wash Box with Orange Floral





Papel Picado

#### Hedge Wall with Large Fiesta Flowers





Spiral Balloon Arch

Trio of Glass Cubes with Red Alstromerias



# Gold Compote with Wildflowers on Navy and Burgundy



# White Cube with White and Green Floral



Silver Mirror Cube with Blue Hydrangea and White Ros