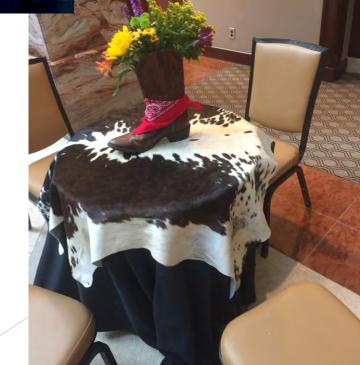

## Western

Beer Bottles with Wheat Stalks

Mason Jar Trio of Wildflowers

Wood Cube of Wildflowers

Beer Bottles with TX Wildflowers