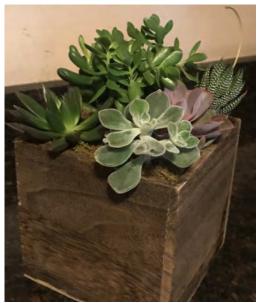

## Western

Beer Bottles with Wheat Stalks

Mason Jar Trio of Wildflowers

Wood Cube of Wildflowers

Beer Bottles with TX Wildflowers