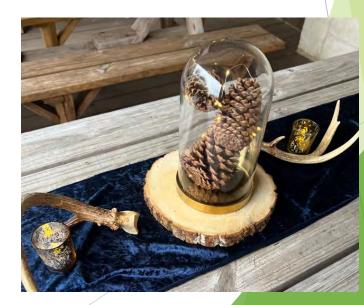

# green dot

**Centerpieces – Updated 2023** 



## **Containers**

Silver Mirror Vase



## Gold Metal Compote



#### White Ceramic Cube



# Floral Centerpieces





# Centerpieces

Eiffel Tower Vases with White Feather Bouquets



Lighted Dice



## Western









Beer Bottles with Wheat Stalks



Mason Jar Trio of Wildflowers





Wood Cube of Wildflowers



Beer Bottles with TX Wildflowers



#### Stacked Bubble Bowls













Cloche with Pinecones



#### Popcorn Buckets with Fresh Floral

Moravian Star





Hurricane with LED Pillar Candle



## Centerpieces

Green Wine Bottles with LED Candles



Disco Balls



Vintage Microphone with Records





Trio of Cylinders

## Lanterns

Black with LED Pillar





**Novo Lanterns** 



### White Lantern



# Tall Fiesta Floral in Large Cylinder

Fiesta Floral in Molacajete





# White Wash Box with Orange Floral





Papel Picado

#### Hedge Wall with Large Fiesta Flowers





Spiral Balloon Arch

Trio of Glass Cubes with Red Alstromerias



# Gold Compote with Wildflowers on Navy and Burgundy



# White Cube with White and Green Floral



Silver Mirror Cube with Blue Hydrangea and White Roses