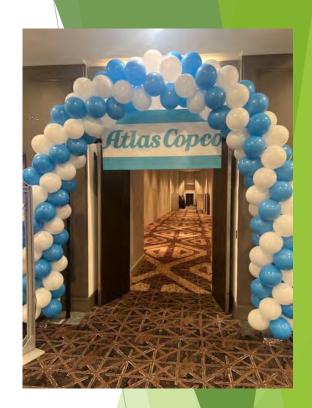

#### Hedge Wall with Large Fiesta Flowers

Spiral Balloon Arch

Trio of Glass Cubes with Red Alstromerias