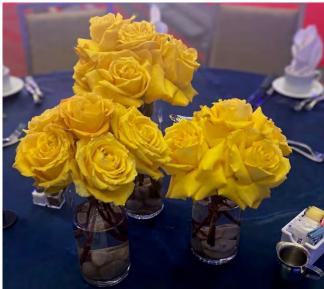

# green dot

**Centerpieces – Updated 2023** 



## **Containers**

Silver Mirror Vase



## Gold Metal Compote



#### White Ceramic Cube



# Floral Centerpieces





# Centerpieces

Eiffel Tower Vases with White Feather Bouquets



Lighted Dice



## Western









Beer Bottles with Wheat Stalks



Mason Jar Trio of Wildflowers





Wood Cube of Wildflowers



Beer Bottles with TX Wildflowers



#### Stacked Bubble Bowls













Cloche with Pinecones



#### Popcorn Buckets with Fresh Floral

Moravian Star





Hurricane with LED Pillar Candle



## Centerpieces

Green Wine Bottles with LED Candles



Disco Balls



Vintage Microphone with Records





Trio of Cylinders

## Lanterns

Black with LED Pillar





**Novo Lanterns** 



### White Lantern



# Tall Fiesta Floral in Large Cylinder

Fiesta Floral in Molacajete





# White Wash Box with Orange Floral





Papel Picado

#### Hedge Wall with Large Fiesta Flowers





Spiral Balloon Arch

Trio of Glass Cubes with Red Alstromerias



# Gold Compote with Wildflowers on Navy and Burgund