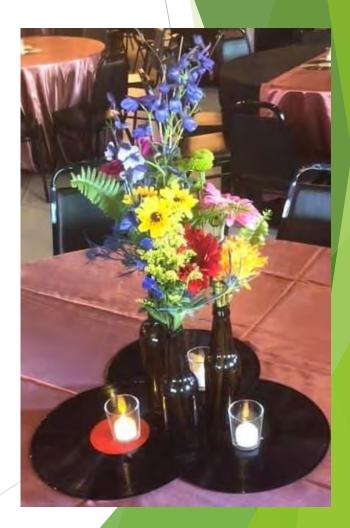

## Western

Beer Bottles with Wheat Stalks

Mason Jar Trio of Wildflowers

Wood Cube of Wildflowers

Beer Bottles with TX Wildflowers

## Centerpieces

Green Wine Bottles with LED Candles

Disco Balls

Vintage Microphone with Records

Trio of Cylinders