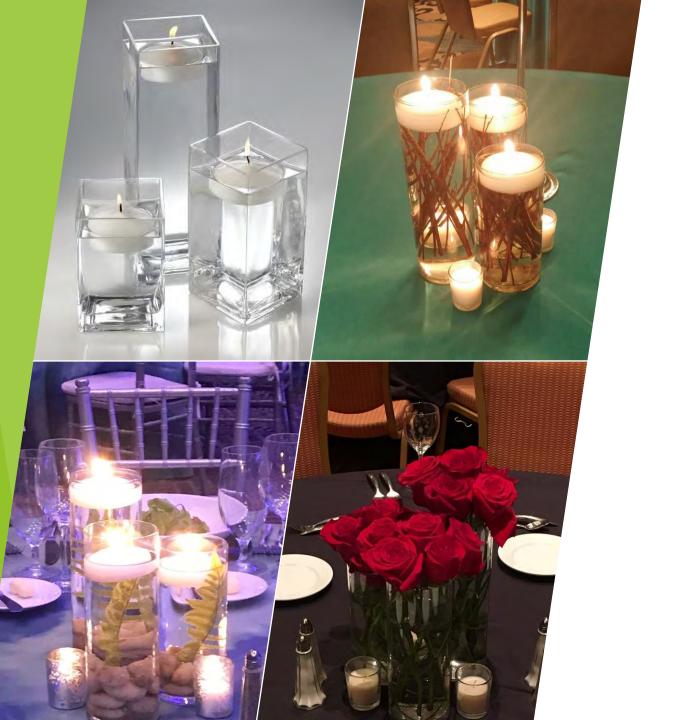

## Centerpieces

Green Wine Bottles with LED Candles

Disco Balls

Vintage Microphone with Records

Trio of Cylinders