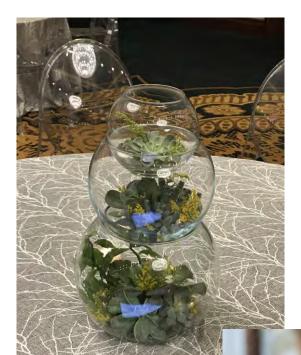

# green dot

**Centerpieces – Updated 2023** 



## **Containers**

Silver Mirror Vase



## Gold Metal Compote



#### White Ceramic Cube



# Floral Centerpieces





# Centerpieces

Eiffel Tower Vases with White Feather Bouquets



Lighted Dice



## Western









Beer Bottles with Wheat Stalks



Mason Jar Trio of Wildflowers





Wood Cube of Wildflowers



Beer Bottles with TX Wildflowers



#### Stacked Bubble Bowls













Cloche with Pinecones



#### Popcorn Buckets with Fresh Floral

Moravian Star





Hurricane with LED Pillar Candle



## Centerpieces

Green Wine Bottles with LED Candles



Disco Balls



Vintage Microphone with Records





Trio of Cylinders

## Lanterns

Black with LED Pillar





**Novo Lanterns** 



### White Lantern



# Tall Fiesta Floral in Large Cylinder

Fiesta Floral in Molacajete





# White Wash Box with Orange Floral





Papel Picado

#### Hedge Wall with Large Fiesta Flowers





Spiral Balloon Arch

Trio of Glass Cubes with Red Alstromerias



# Gold Compote with Wildflowers on Navy and Burgundy



# White Cube with White and Green Floral



Silver Mirror Cube with Blue Hydrangea and White Roses