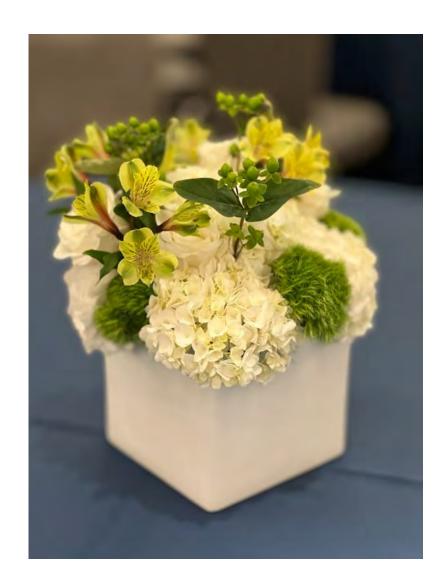

# White Cube with White and Green Floral

Silver Mirror Cube with Blue Hydrangea and White Roses