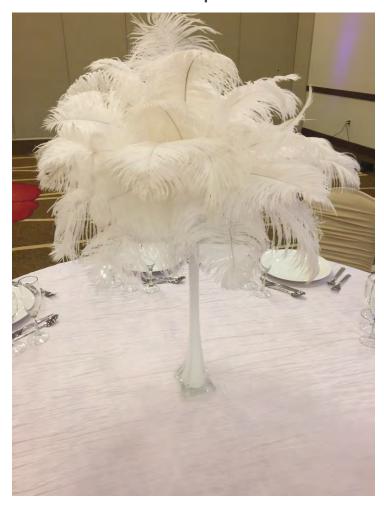

# green dot

**Centerpieces – Updated 2023** 



## **Containers**

Silver Mirror Vase



## Gold Metal Compote



#### White Ceramic Cube



# Floral Centerpieces





# Centerpieces

Eiffel Tower Vases with White Feather Bouquets



Lighted Dice



## Western









Beer Bottles with Wheat Stalks



Mason Jar Trio of Wildflowers





Wood Cube of Wildflowers



Beer Bottles with TX Wildflowers



#### Stacked Bubble Bowls













Cloche with Pinecones



#### Popcorn Buckets with Fresh Floral

Moravian Star





Hurricane with LED Pillar Candle



## Centerpieces

Green Wine Bottles with LED Candles



Disco Balls



Vintage Microphone with Records





Trio of Cylinders

## Lanterns

Black with LED Pillar





**Novo Lanterns** 



### White Lantern



# Tall Fiesta Floral in Large Cylinder

Fiesta Floral in Molacajete





# White Wash Box with Orange Floral





Papel Picado

#### Hedge Wall with Large Fiesta Flowers





Spiral Balloon Arch

Trio of Glass Cubes with Red Alstromerias



# Gold Compote with