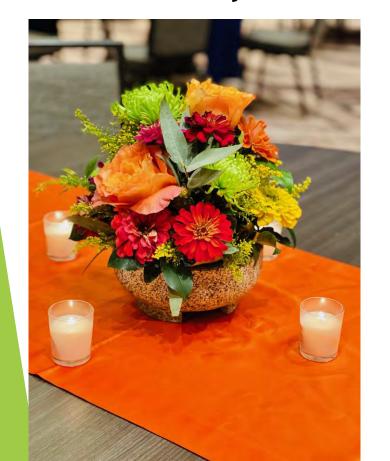

** 



## **Containers**

Silver Mirror Vase



## Gold Metal Compote



#### White Ceramic Cube



# Floral Centerpieces





# Centerpieces

Eiffel Tower Vases with White Feather Bouquets



Lighted Dice



## Western









Beer Bottles with Wheat Stalks



Mason Jar Trio of Wildflowers





Wood Cube of Wildflowers



Beer Bottles with TX Wildflowers



#### Stacked Bubble Bowls













Cloche with Pinecones



#### Popcorn Buckets with Fresh Floral

Moravian Star





Hurricane with LED Pillar Candle



## Centerpieces

Green Wine Bottles with LED Candles



Disco Balls



Vintage Microphone with Records





Trio of Cylinders

## Lanterns

Black with LED Pillar





**Novo Lanterns** 



### White Lantern



# Tall Fiesta Floral in Large Cylinder

Fiesta Floral in Molacajete





# White Wash Box with Orange Floral





Papel Picado

#### Hedge Wall with Large Fiesta Flowers





Spiral Balloon Arch

Trio of Glass Cubes with Red Alstromerias



# Gold Compote with Wildflowers on Navy and Burgundy



# White Cube with White and Green Floral



Silver Mirror Cube with Blue Hydrangea and White Roses