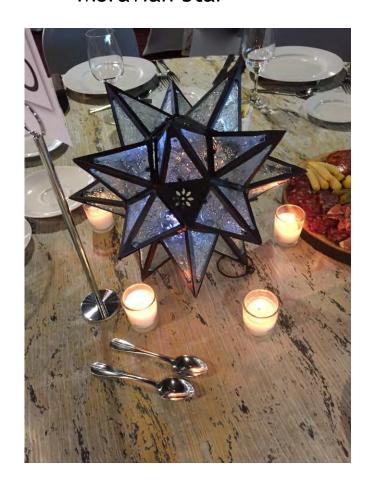

#### Popcorn Buckets with Fresh Floral

Moravian Star

Hurricane with LED Pillar Candle