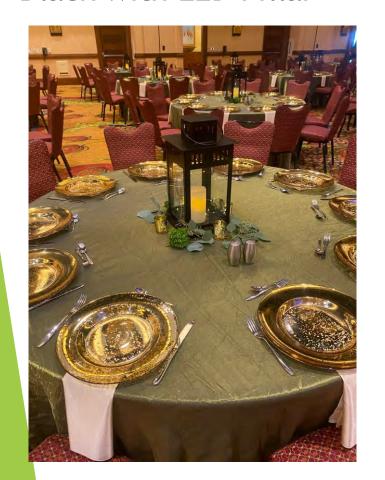

# green dot

**Centerpieces – Updated 2023** 



## **Containers**

Silver Mirror Vase



## Gold Metal Compote



#### White Ceramic Cube



# Floral Centerpieces





# Centerpieces

Eiffel Tower Vases with White Feather Bouquets



Lighted Dice



## Western









Beer Bottles with Wheat Stalks



Mason Jar Trio of Wildflowers





Wood Cube of Wildflowers



Beer Bottles with TX Wildflowers



#### Stacked Bubble Bowls













Cloche with Pinecones



#### Popcorn Buckets with Fresh Floral

Moravian Star





Hurricane with LED Pillar Candle



## Centerpieces

Green Wine Bottles with LED Candles



Disco Balls



Vintage Microphone with Records





Trio of Cylinders

## Lanterns

Black with LED Pillar





**Novo Lanterns** 



### White Lantern



# Tall Fiesta Floral in Large Cylinder

Fiesta Floral in Molacajete





# White Wash Box with Orange Floral





Papel Picado

#### Hedge Wall with Large Fiesta Flowers





Spiral Balloon Arch

Trio of Glass Cubes with Red Alstromerias



# Gold Compote with Wildflowers on Navy and Burgundy



# White Cube with White and Green Floral



Silver Mirror Cube with Blue Hydrangea and White Roses